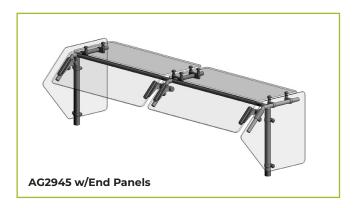

## **ADVANCEGUARD FOOD SHIELDS**

## **END PANELS**

To meet NSF guidelines, end panels are included on all BSI quotations unless specifically excluded. The following section shows size and location of glass end panels for select AdvanceGuard models. For end panel information relating to additional models, contact BSI.