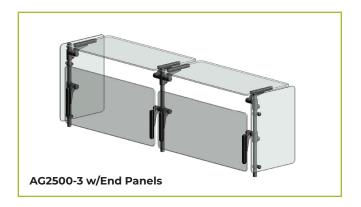

## **ADVANCEGUARD FOOD SHIELDS**

## **END PANELS**

To meet NSF guidelines, end panels are included on all BSI quotations unless specifically excluded. The following section shows size and location of glass end panels for select AdvanceGuard models. For end panel information relating to additional models, contact BSI.