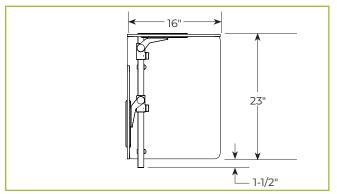

## **ADVANCEGUARD FOOD SHIELDS**

## **END PANELS**

To meet NSF guidelines, end panels are included on all BSI quotations unless specifically excluded. The following section shows size and location of glass end panels for select AdvanceGuard models. For end panel information relating to additional models, contact BSI.