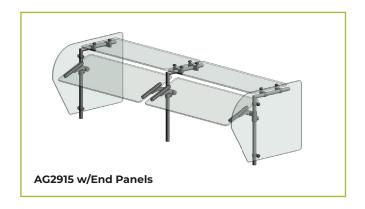

## **ADVANCEGUARD FOOD SHIELDS**

## **END PANELS**

To meet NSF guidelines, end panels are included on all BSI quotations unless specifically excluded. The following section shows size and location of glass end panels for select AdvanceGuard models. For end panel information relating to additional models, contact BSI.