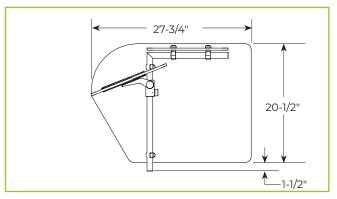

## **ADVANCEGUARD FOOD SHIELDS**

## **END PANELS**

To meet NSF guidelines, end panels are included on all BSI quotations unless specifically excluded. The following section shows size and location of glass end panels for select AdvanceGuard models. For end panel information relating to additional models, contact BSI.