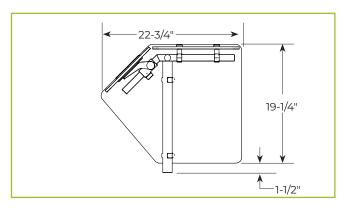

## **ADVANCEGUARD FOOD SHIELDS**

## **END PANELS**

To meet NSF guidelines, end panels are included on all BSI quotations unless specifically excluded. The following section shows size and location of glass end panels for select AdvanceGuard models. For end panel information relating to additional models, contact BSI.