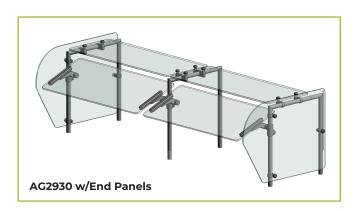

## **ADVANCEGUARD FOOD SHIELDS**

## **END PANELS**

To meet NSF guidelines, end panels are included on all BSI quotations unless specifically excluded. The following section shows size and location of glass end panels for select AdvanceGuard models. For end panel information relating to additional models, contact BSI.