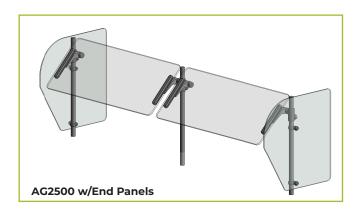

## **ADVANCEGUARD FOOD SHIELDS**

## **END PANELS**

To meet NSF guidelines, end panels are included on all BSI quotations unless specifically excluded. The following section shows size and location of glass end panels for select AdvanceGuard models. For end panel information relating to additional models, contact BSI.