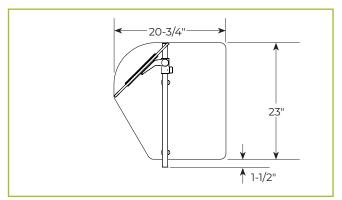

## **ADVANCEGUARD FOOD SHIELDS**

## **END PANELS**

To meet NSF guidelines, end panels are included on all BSI quotations unless specifically excluded. The following section shows size and location of glass end panels for select AdvanceGuard models. For end panel information relating to additional models, contact BSI.