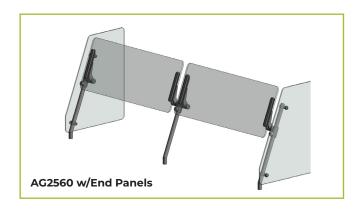

## **ADVANCEGUARD FOOD SHIELDS**

## **END PANELS**

To meet NSF guidelines, end panels are included on all BSI quotations unless specifically excluded. The following section shows size and location of glass end panels for select AdvanceGuard models. For end panel information relating to additional models, contact BSI.