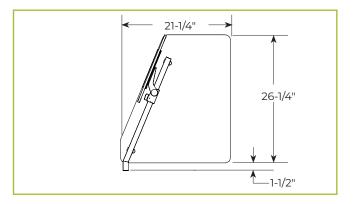

## **ADVANCEGUARD FOOD SHIELDS**

## **END PANELS**

To meet NSF guidelines, end panels are included on all BSI quotations unless specifically excluded. The following section shows size and location of glass end panels for select AdvanceGuard models. For end panel information relating to additional models, contact BSI.