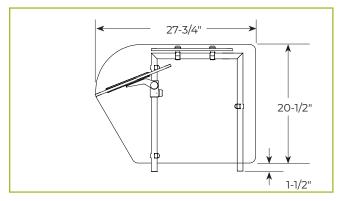

## **ADVANCEGUARD FOOD SHIELDS**

## **END PANELS**

To meet NSF guidelines, end panels are included on all BSI quotations unless specifically excluded. The following section shows size and location of glass end panels for select AdvanceGuard models. For end panel information relating to additional models, contact BSI.